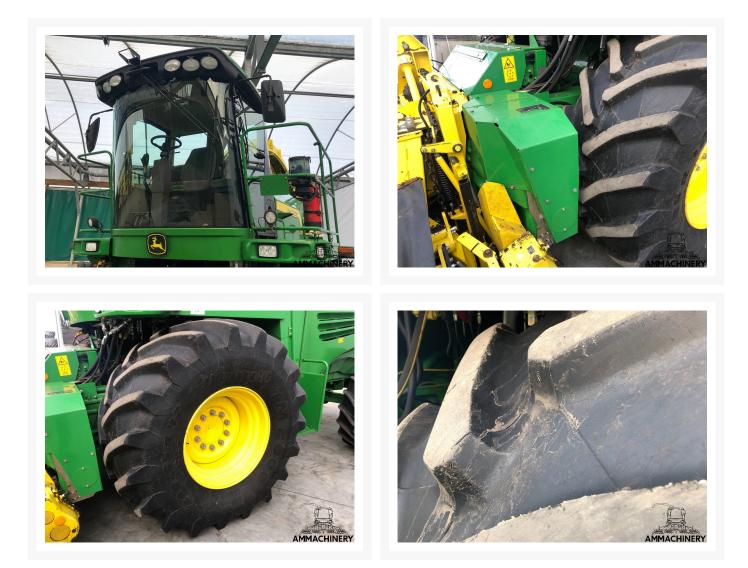

## **Additional Information**

| Туре                          | 7780i PRODRIVE |
|-------------------------------|----------------|
| Year of manufacture           | 2014           |
| Engine hours                  | 2380           |
| Drum hours                    | 1843           |
| 2 or 4 Wheel drive            | 4              |
| Road speed (km/h)             | 40             |
| Engine brand                  | John Deere     |
| Engine type                   | L6             |
| Engine Power (KW)             | 458            |
| Front Tyres                   | 800/65R32      |
| Rear Tyres                    | 600/65R28      |
| Drum type                     | Standard       |
| Knive-Drum                    | 56             |
| Amount knives installed       | 56             |
| Configuration                 | Corn           |
| Kernal Processor type         | Saw tooth      |
| Anti-freeze level in °C       | -30            |
| Engine oil level              | V              |
| Hydraulic oil level           | V              |
| Auto lubrication              | Yes            |
| Automatic spout rotation      | Yes            |
| Rear view camera              | Yes            |
| Printer                       | Yes            |
| Electrical adjustable mirrors | Yes            |
| Electrical heated mirrors     | Yes            |
| Duraline wear kit             | Yes            |

| Main belt tensioner bearings        | V                                                                           |
|-------------------------------------|-----------------------------------------------------------------------------|
| Hydrostatic drive neutral           | V                                                                           |
| Transmission shifting               | V                                                                           |
| 4WD working (if applicable)         | V                                                                           |
| Foot brakes L/R                     | V                                                                           |
| Parking brake                       | V                                                                           |
| Main clutch working                 | V                                                                           |
| Length of Cutt adjustment           | V                                                                           |
| Header speed adjustment             | V                                                                           |
| Header height control               | V                                                                           |
| Header Lateral Tilt - if applicable | N.a.                                                                        |
| Front hydraulics                    | V                                                                           |
| Dump valve (high flow hydraulics)   | N.a.                                                                        |
| Spout turning                       | V                                                                           |
| Metal detector                      | V                                                                           |
| Spout deflector                     | V                                                                           |
| Sharping system                     | V                                                                           |
| Shearbar adjustment                 | V                                                                           |
| Cutterhead reverser                 | N.a.                                                                        |
| Kernal Processor gap adjustment     | V                                                                           |
| Airconditioning cold                | V                                                                           |
| Electrical functions cabin          | V                                                                           |
| Camera(s)                           | V                                                                           |
| Radio                               | V                                                                           |
| Road & Working Lights               | V                                                                           |
| Free of error codes                 | V                                                                           |
| Recomended repairs                  | Right hand cutter head bearing Turn around shearbar<br>Main clutch seal kit |