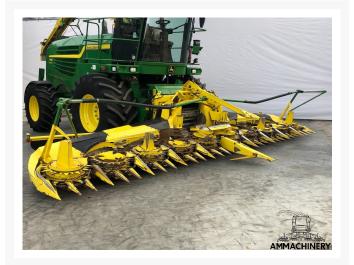

## **Short Description**

Ensileuse, Selbstfahrende Feldhacksler, cosechadora de forraje, 2014 John Deere 7780i Prodrive, 4WD including 2014 Kemper 375, 10 row corn header with support wheel, 2380 engine and 1843 cutting hours. Options: autolube, Duraline wear parts, rear view camera, electric adjustable mirrors, heated mirrors, printer, autosteer Kemper cornheader. "In an effort to meet Interim Tier 4 emissions requirements, John Deere did introduce in 2012 six new Self-Propelled Forage Harvesters. These new machines feature new, more fuel-efficient and powerful IT4-compliant engines with power spanning of 380-812 horsepower. The new 7080 SPFH machines include the 7180, 7280, 7380, 7480, 7580, 7780 and the mammoth 7980 models, giving grain and forage producers and custom harvesters seven different sized models. The base package for most models includes the IVLOC transmission, Dura-Drum cutterhead and Duraline high-wear parts, and HarvestLab<sup>™</sup> with Constituent Sensing capabilities".

## **Additional Information**

| Туре                          | 7780i PRODRIVE |
|-------------------------------|----------------|
| Year of manufacture           | 2014           |
| Engine hours                  | 2380           |
| Drum hours                    | 1843           |
| 2 or 4 Wheel drive            | 4              |
| Road speed (km/h)             | 40             |
| Engine brand                  | John Deere     |
| Engine type                   | L6             |
| Engine Power (KW)             | 458            |
| Front Tyres                   | 800/65R32      |
| Rear Tyres                    | 600/65R28      |
| Drum type                     | Standard       |
| Knive-Drum                    | 56             |
| Amount knives installed       | 56             |
| Configuration                 | Corn           |
| Kernal Processor type         | Saw tooth      |
| Anti-freeze level in °C       | -30            |
| Engine oil level              | V              |
| Hydraulic oil level           | V              |
| Auto lubrication              | Yes            |
| Automatic spout rotation      | Yes            |
| Rear view camera              | Yes            |
| Printer                       | Yes            |
| Electrical adjustable mirrors | Yes            |
| Electrical heated mirrors     | Yes            |
| Duraline wear kit             | Yes            |