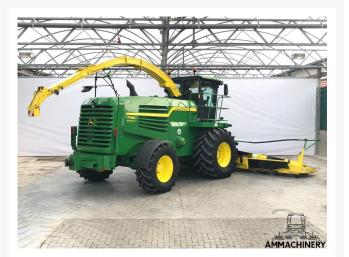

## John Deere 7780i PRODRIVE

## **Short Description**

Ensileuse, Selbstfahrende Feldhacksler, cosechadora de forraje, 2014 John Deere 7780i Prodrive, 4WD including 2014 Kemper 375, 10 row corn header with support wheel, 2380 engine and 1843 cutting hours. Options: autolube, Duraline wear parts, rear view camera, electric adjustable mirrors, heated mirrors, printer, autosteer Kemper cornheader. "In an effort to meet Interim Tier 4 emissions requirements, John Deere did introduce in 2012 six new Self-Propelled Forage Harvesters. These new machines feature new, more fuel-efficient and powerful IT4-compliant engines with power spanning of 380-812 horsepower. The new 7080 SPFH machines include the 7180, 7280, 7380, 7480, 7580, 7780 and the mammoth 7980 models, giving grain and forage producers and custom harvesters seven different sized models. The base package for most models includes the IVLOC transmission, Dura-Drum cutterhead and Duraline high-wear parts, and HarvestLab<sup>™</sup> with Constituent Sensing capabilities".

## **Additional Information**

| Туре                          | 7780i PRODRIVE |
|-------------------------------|----------------|
| Year of manufacture           | 2014           |
| Engine hours                  | 2380           |
| Drum hours                    | 1843           |
| 2 or 4 Wheel drive            | 4              |
| Road speed (km/h)             | 40             |
| Engine brand                  | John Deere     |
| Engine type                   | L6             |
| Engine Power (KW)             | 458            |
| Front Tyres                   | 800/65R32      |
| Rear Tyres                    | 600/65R28      |
| Drum type                     | Standard       |
| Knive-Drum                    | 56             |
| Amount knives installed       | 56             |
| Configuration                 | Corn           |
| Kernal Processor type         | Saw tooth      |
| Anti-freeze level in °C       | -30            |
| Engine oil level              | V              |
| Hydraulic oil level           | V              |
| Auto lubrication              | Yes            |
| Automatic spout rotation      | Yes            |
| Rear view camera              | Yes            |
| Printer                       | Yes            |
| Electrical adjustable mirrors | Yes            |
| Electrical heated mirrors     | Yes            |
| Duraline wear kit             | Yes            |