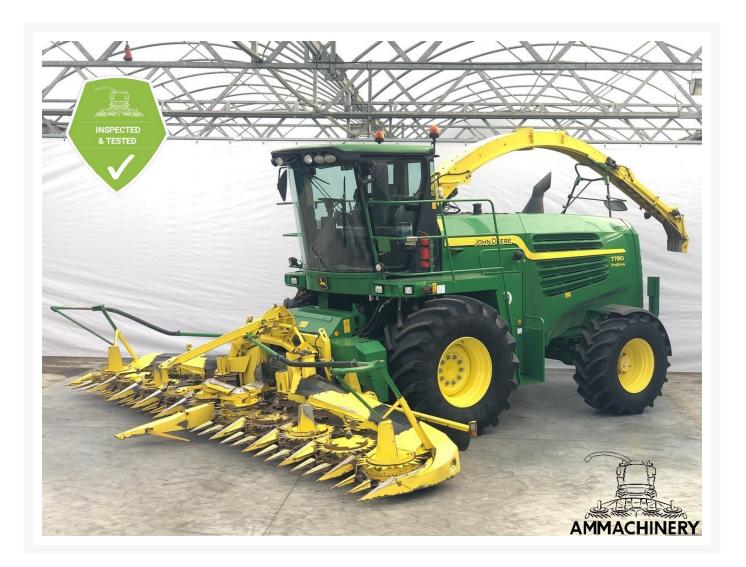

## John Deere 7780i PRODRIVE

## **Short Description**

Ensileuse, Selbstfahrende Feldhacksler, cosechadora de forraje, 2014 John Deere 7780i Prodrive, 4WD including 2014 Kemper 375, 10 row corn header with support wheel, 2380 engine and 1843 cutting hours. Options: autolube, Duraline wear parts, rear view camera, electric adjustable mirrors, heated mirrors, printer, autosteer Kemper cornheader. "In an effort to meet Interim Tier 4 emissions requirements, John Deere did introduce in 2012 six new Self-Propelled Forage Harvesters. These new machines feature new, more fuel-efficient and powerful IT4-compliant engines with power spanning of 380-812 horsepower. The new 7080 SPFH machines include the 7180, 7280, 7380, 7480, 7580, 7780 and the mammoth 7980 models, giving grain and forage producers and custom harvesters seven different sized models. The base package for most models includes the IVLOC transmission, Dura-Drum cutterhead and Duraline high-wear parts, and HarvestLab<sup>™</sup> with Constituent Sensing capabilities".