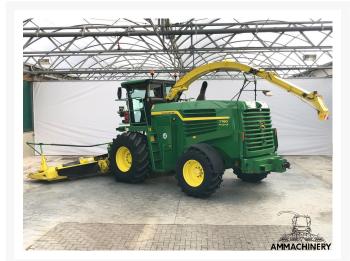

Veulenseweg 35 5814 AA Veulen Ther Netherlands T +31 (0)478 56 00 16 info@ammachinery.nl

## John Deere 7780i PRODRIVE



## **Product Images**

















## **Short Description**

Ensileuse, Selbstfahrende Feldhacksler, cosechadora de forraje, 2014 John Deere 7780i Prodrive, 4WD including 2014 Kemper 375, 10 row corn header with support wheel, 2380 engine and 1843 cutting hours. Options: autolube, Duraline wear parts, rear view camera, electric adjustable mirrors, heated mirrors, printer, autosteer Kemper cornheader. "In an effort to meet Interim Tier 4 emissions requirements, John Deere did introduce in 2012 six new Self-Propelled Forage Harvesters. These new machines feature new, more fuel-efficient and powerful IT4-compliant engines with power spanning of 380-812 horsepower. The new 7080 SPFH machines include the 7180, 7280, 7380, 7480, 7580, 7780 and the mammoth 7980 models, giving grain and forage producers and custom harvest