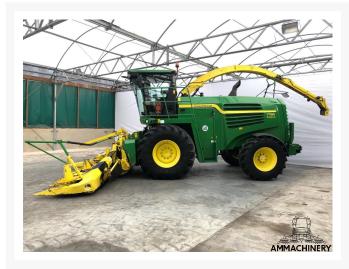

## John Deere 7780i PRODRIVE

## **Short Description**

Ensileuse, Selbstfahrende Feldhacksler, cosechadora de forraje, 2014 John Deere 7780i Prodrive, 4WD including 2014 Kemper 375, 10 row corn header with support wheel, 2380 engine and 1843 cutting hours. Options: autolube, Duraline wear parts, rear view camera, electric adjustable mirrors, heated mirrors, printer, autosteer Kemper cornheader. "In an effort to meet Interim Tier 4 emissions requirements, John Deere did introduce in 2012 six new Self-Propelled Forage Harvesters. These new machines feature new, more fuel-efficient and powerful IT4-compliant engines with power spanning of 380-812 horsepower. The new 7080 SPFH machines include the 7180, 7280, 7380, 7480, 7580, 7780 and the mammoth 7980 models, giving grain and forage producers and custom harvesters seven different sized models. The base package for most models includes the IVLOC transmission, Dura-Drum cutterhead and Duraline high-wear parts, and HarvestLab<sup>™</sup> with Constituent Sensing capabilities".

## **Additional Information**

| Туре                          | 7780i PRODRIVE |
|-------------------------------|----------------|
| Year of manufacture           | 2014           |
| Engine hours                  | 2380           |
| Drum hours                    | 1843           |
| 2 or 4 Wheel drive            | 4              |
| Road speed (km/h)             | 40             |
| Engine brand                  | John Deere     |
| Engine type                   | L6             |
| Engine Power (KW)             | 458            |
| Front Tyres                   | 800/65R32      |
| Rear Tyres                    | 600/65R28      |
| Drum type                     | Standard       |
| Knive-Drum                    | 56             |
| Amount knives installed       | 56             |
| Configuration                 | Corn           |
| Kernal Processor type         | Saw tooth      |
| Anti-freeze level in °C       | -30            |
| Engine oil level              | V              |
| Hydraulic oil level           | V              |
| Auto lubrication              | Yes            |
| Automatic spout rotation      | Yes            |
| Rear view camera              | Yes            |
| Printer                       | Yes            |
| Electrical adjustable mirrors | Yes            |
| Electrical heated mirrors     | Yes            |
| Duraline wear kit             | Yes            |