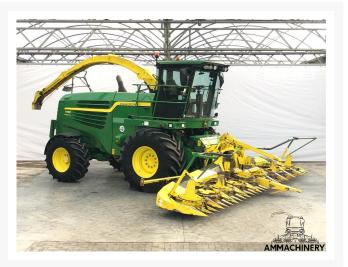

Veulenseweg 35 5814 AA Veulen Ther Netherlands T +31 (0)478 56 00 16 info@ammachinery.nl

## John Deere 7780i PRODRIVE



## **Product Images**

















## **Short Description**

Ensileuse, Selbstfahrende Feldhacksler, cosechadora de forraje, 2014 John Deere 7780i Prodrive, 4WD including 2014 Kemper 375, 10 row corn header with support wheel, 2380 engine and 1843 cutting hours. Options: autolube, Duraline wear parts, rear view camera, electric adjustable mirrors, heated mirrors, printer, autosteer Kemper cornheader. "In an effort to meet Interim Tier 4 emissions requirements, John Deere did introduce in 2012 six new Self-Propelled Forage Harvesters. These new machines feature new, more fuel-efficient and powerful IT4-compliant engines with power spanning of 380-812 horsepower. The new 7080 SPFH machines include the 7180, 7280, 7380, 7480, 7580, 7780 and the mammoth 7980 models, giving grain and forage producers and custom harve